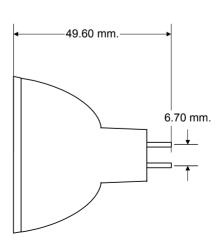

➤ Shelf Lighting
- > Event Lighting
- > Interior Lighting
- ➤ Deco Lighting



#### **Normal Operating Condition**

| Part No    | Input          | Input<br>Power<br>(W) | Brightness (Lumen) |     |     | Viewing | Color       | Type of White |
|------------|----------------|-----------------------|--------------------|-----|-----|---------|-------------|---------------|
|            | Voltage<br>(V) |                       | min                | typ | max | Angle   | Temperature |               |
| EL-MR16-PW | 12             | 3                     | 70                 | 80  | 90  | 40°     | 6500K       | Pure White    |
| EL-MR16-WW | 12             | 3                     | 50                 | 60  | 70  | 40°     | 3500K       | Warm White    |

### **Mechanical Dimension (mm)**





Ecolite