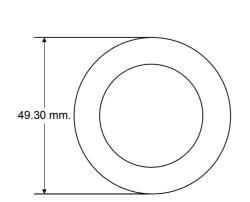

- ➤ Shelf Lighting
- > Event Lighting
- > Interior Lighting
- ➤ Deco Lighting



#### **Normal Operating Condition**

| Part No    | Input          | Input<br>Power<br>(W) | Brightness (Lumen) |     |     | Viewing | Color       | Type of White |
|------------|----------------|-----------------------|--------------------|-----|-----|---------|-------------|---------------|
|            | Voltage<br>(V) |                       | min                | typ | max | Angle   | Temperature |               |
| EL-MR16-PW | 12             | 3                     | 70                 | 80  | 90  | 40°     | 6500K       | Pure White    |
| EL-MR16-WW | 12             | 3                     | 50                 | 60  | 70  | 40°     | 3500K       | Warm White    |

### **Mechanical Dimension (mm)**





Ecolite