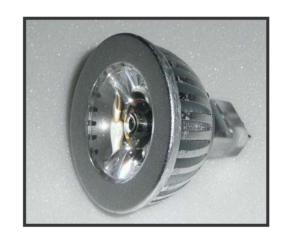

# **Ecolite High Performance LED MR16**

## Ecolite MR16 - 3W

#### **Warmwhite and Purewhite Power LED MR16**

#### **Specifications**

- ❖ Input voltage 12V
- ❖ LED mean time between failure 50,000 hr (10 years+).
- ❖ Seoul Semi P4 Power LED
- ❖ 80 lumen per watt technology
- ❖ Optimized MR16 body design better heat dessipation